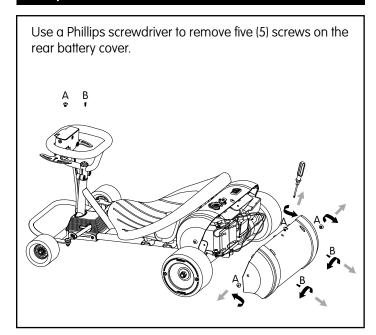

#### GROUND FORCE RAD ROD STEERING WHEEL, THROTTLE AND BRAKE REPLACEMENT INSTRUCTIONS

PART #W25141001039

# Required Tools: (Not included)

- A. 5 mm Allen wrench
- B. Phillips screwdriver
- C. 10 mm open-end wrench

## WARNING

**CAUTION:** To avoid potential shock or other injury, turn power switch <u>OFF</u> and disconnect charger before conducting any assembly or maintenance procedures. Failure to follow these steps in the correct order may cause irreparable damage.

#### Step 1



### Step 2



# Step 3



# Step 4



#### Step 5



# Step 6



| To install a new steering wheel, reverse steps 1-6.  ATTENTION: Charge battery 8 hours before using | _ |                                                     |
|-----------------------------------------------------------------------------------------------------|---|-----------------------------------------------------|
|                                                                                                     |   | To install a new steering wheel, reverse steps 1-6. |
| ATTENTION: Charge battery 8 hours before using                                                      |   |                                                     |
| ATTENTION: Charge battery 8 hours before using                                                      |   |