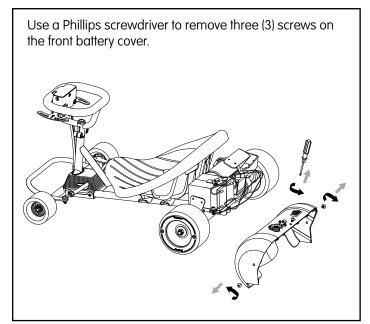

#### GROUND FORCE RAD ROD STEERING WHEEL, THROTTLE AND BRAKE REPLACEMENT INSTRUCTIONS

PART #W25141001039

# Required Tools: (Not included)

- A. 5 mm Allen wrench
- B. Phillips screwdriver
- C. 10 mm open-end wrench

## WARNING

**CAUTION:** To avoid potential shock or other injury, turn power switch <u>OFF</u> and disconnect charger before conducting any assembly or maintenance procedures. Failure to follow these steps in the correct order may cause irreparable damage.

#### Step 1



### Step 2



# Step 3



# Step 4



#### Step 5



# Step 6



| To install a new steering wheel, reverse steps 1-6.  ATTENTION: Charge battery 8 hours before using | _ |                                                     |
|-----------------------------------------------------------------------------------------------------|---|-----------------------------------------------------|
|                                                                                                     |   | To install a new steering wheel, reverse steps 1-6. |
| ATTENTION: Charge battery 8 hours before using                                                      |   |                                                     |
| ATTENTION: Charge battery 8 hours before using                                                      |   |