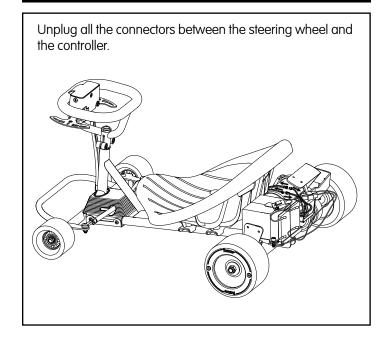

#### GROUND FORCE RAD ROD STEERING WHEEL, THROTTLE AND BRAKE REPLACEMENT INSTRUCTIONS

PART #W25141001039

# Required Tools: (Not included)

- A. 5 mm Allen wrench
- B. Phillips screwdriver
- C. 10 mm open-end wrench

## WARNING

**CAUTION:** To avoid potential shock or other injury, turn power switch <u>OFF</u> and disconnect charger before conducting any assembly or maintenance procedures. Failure to follow these steps in the correct order may cause irreparable damage.

#### Step 1



### Step 2



# Step 3



# Step 4



#### Step 5



# Step 6



| To install a new steering wheel, reverse steps 1-6.  ATTENTION: Charge battery 8 hours before using | _ |                                                     |
|-----------------------------------------------------------------------------------------------------|---|-----------------------------------------------------|
|                                                                                                     |   | To install a new steering wheel, reverse steps 1-6. |
| ATTENTION: Charge battery 8 hours before using                                                      |   |                                                     |
| ATTENTION: Charge battery 8 hours before using                                                      |   |