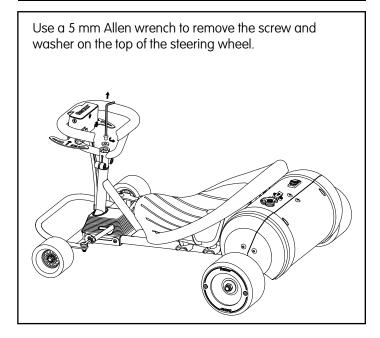

#### GROUND FORCE RAD ROD STEERING WHEEL, THROTTLE AND BRAKE REPLACEMENT INSTRUCTIONS

PART #W25141001039

# Required Tools: (Not included)

- A. 5 mm Allen wrench
- B. Phillips screwdriver
- C. 10 mm open-end wrench

## WARNING

**CAUTION:** To avoid potential shock or other injury, turn power switch <u>OFF</u> and disconnect charger before conducting any assembly or maintenance procedures. Failure to follow these steps in the correct order may cause irreparable damage.

#### Step 1



### Step 2



# Step 3



# Step 4



#### Step 5



# Step 6



| To install a new steering wheel, reverse steps 1-6.  ATTENTION: Charge battery 8 hours before using | _ |                                                     |
|-----------------------------------------------------------------------------------------------------|---|-----------------------------------------------------|
|                                                                                                     |   | To install a new steering wheel, reverse steps 1-6. |
| ATTENTION: Charge battery 8 hours before using                                                      |   |                                                     |
| ATTENTION: Charge battery 8 hours before using