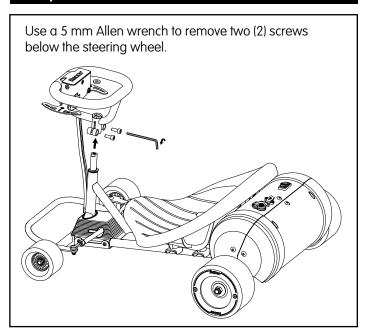

#### GROUND FORCE RAD ROD STEERING WHEEL, THROTTLE AND BRAKE REPLACEMENT INSTRUCTIONS

PART #W25141001039

# Required Tools: (Not included)

- A. 5 mm Allen wrench
- B. Phillips screwdriver
- C. 10 mm open-end wrench

## WARNING

**CAUTION:** To avoid potential shock or other injury, turn power switch <u>OFF</u> and disconnect charger before conducting any assembly or maintenance procedures. Failure to follow these steps in the correct order may cause irreparable damage.

#### Step 1



### Step 2



# Step 3



# Step 4



#### Step 5



# Step 6



| To install a new steering wheel, reverse steps 1-6.  ATTENTION: Charge battery 8 hours before using | _ |                                                     |
|-----------------------------------------------------------------------------------------------------|---|-----------------------------------------------------|
|                                                                                                     |   | To install a new steering wheel, reverse steps 1-6. |
| ATTENTION: Charge battery 8 hours before using                                                      |   |                                                     |
| ATTENTION: Charge battery 8 hours before using