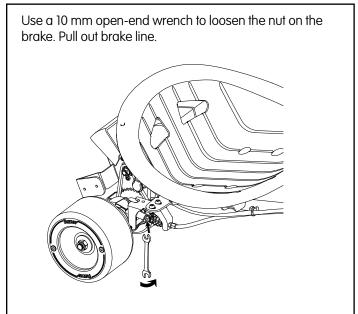

#### GROUND FORCE RAD ROD STEERING WHEEL, THROTTLE AND BRAKE REPLACEMENT INSTRUCTIONS

PART #W25141001039

# Required Tools: (Not included)

- A. 5 mm Allen wrench
- B. Phillips screwdriver
- C. 10 mm open-end wrench

## WARNING

**CAUTION:** To avoid potential shock or other injury, turn power switch <u>OFF</u> and disconnect charger before conducting any assembly or maintenance procedures. Failure to follow these steps in the correct order may cause irreparable damage.

#### Step 1



### Step 2



# Step 3



# Step 4



#### Step 5



# Step 6



| To install a new steering wheel, reverse steps 1-6.  ATTENTION: Charge battery 8 hours before using | _ |                                                     |
|-----------------------------------------------------------------------------------------------------|---|-----------------------------------------------------|
|                                                                                                     |   | To install a new steering wheel, reverse steps 1-6. |
| ATTENTION: Charge battery 8 hours before using                                                      |   |                                                     |
| ATTENTION: Charge battery 8 hours before using                                                      |   |