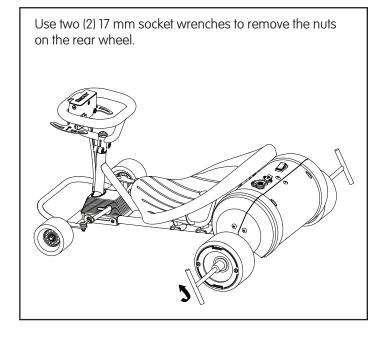

# GROUND FORCE RAD ROD REAR WHEELS REPLACEMENT INSTRUCTIONS

PART # W25141001048

## Required Tools: (Not included)

• Two (2) 17 mm Socket Wrenches

### **WARNING**

**CAUTION:** To avoid potential shock or other injury, turn power switch <u>OFF</u> and disconnect charger before conducting any assembly or maintenance procedures. Failure to follow these steps in the correct order may cause irreparable damage.

#### Step 1



#### Step 2



| Step 3                                          |
|-------------------------------------------------|
| To install a new rear wheel, reverse steps 1-2. |
|                                                 |
| ATTENTION: Charge battery 8 hours before using. |
|                                                 |
|                                                 |
|                                                 |
|                                                 |
|                                                 |
|                                                 |
|                                                 |
|                                                 |
|                                                 |
|                                                 |
|