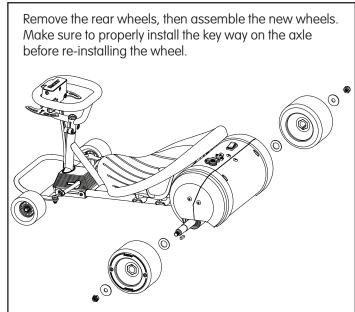

#### Step 2

| Step 3                                          |
|-------------------------------------------------|
| To install a new rear wheel, reverse steps 1-2. |
|                                                 |
| ATTENTION: Charge battery 8 hours before using. |
|                                                 |
|                                                 |
|                                                 |
|                                                 |
|                                                 |
|                                                 |
|                                                 |
|                                                 |
|                                                 |
|                                                 |
|                                                 |