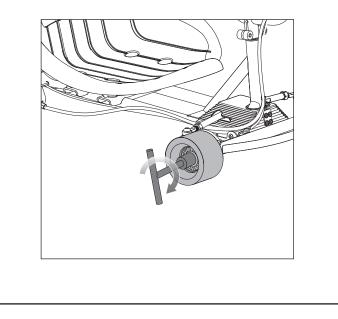

### Required Tool: (Not included)

13 mm Socket Wrench

# I WARNING

**CAUTION:** To avoid potential shock or other injury, turn power switch <u>OFF</u> and disconnect charger before conducting any assembly or maintenance procedures. Failure to follow these steps in the correct order may cause irreparable damage.

#### Step 1

Using a 13 mm socket wrench, remove the nut on the front wheel.



#### Step 2

Remove the front wheel and replace it with the new one. Please refer to the diagram below for the installation sequence of the parts.



### Step 3

Using a 13 mm socket wrench, tighten the nut on the front wheel.



# Step 4

ATTENTION: Charge battery 8 hours before using.