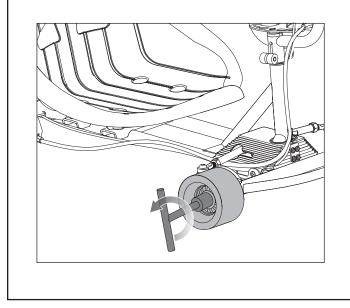

### Required Tool: (Not included)

13 mm Socket Wrench

# I WARNING

**CAUTION:** To avoid potential shock or other injury, turn power switch <u>OFF</u> and disconnect charger before conducting any assembly or maintenance procedures. Failure to follow these steps in the correct order may cause irreparable damage.

#### Step 1

Using a 13 mm socket wrench, remove the nut on the front wheel.



#### Step 2

Remove the front wheel and replace it with the new one. Please refer to the diagram below for the installation sequence of the parts.



### Step 3

Using a 13 mm socket wrench, tighten the nut on the front wheel.



# Step 4

ATTENTION: Charge battery 8 hours before using.