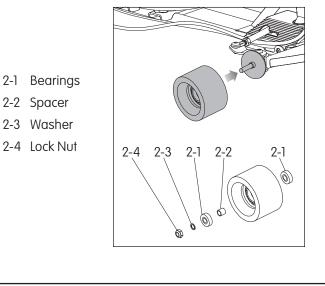

#### Step 2

Remove the front wheel and replace it with the new one. Please refer to the diagram below for the installation sequence of the parts.