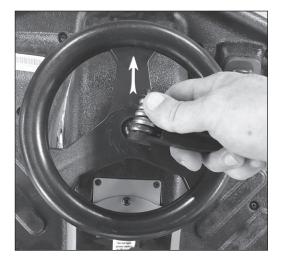

#### Step 1

Using a 6 mm Allen wrench loosen up the steering bolt and pull the steering wheel off from the unit. Set steering wheel aside.