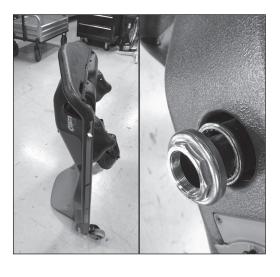

#### Step 3

Place the unit on its side or stand it up, remove the threaded race off from the fork and set aside.

## Step 4

Remove the front fork from the unit and set aside.