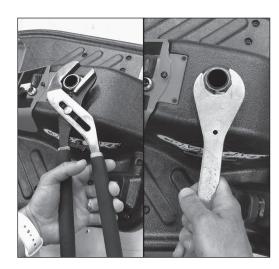

#### Step 2

Using an adjustable wrench or a 36 mm open wrench loosen up and remove the lock nut and washer from the fork. Set lock nut and washer aside.