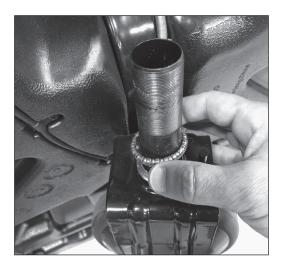

#### Step 2

Using an adjustable wrench or a 36 mm open wrench loosen up and remove the lock nut and washer from the fork. Set lock nut and washer aside.

#### Step 3

Place the unit on its side or stand it up, remove the threaded race off from the fork and set aside.