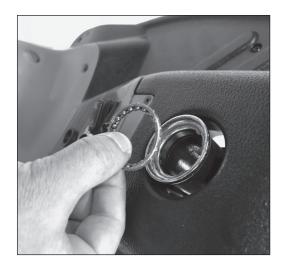

## Step 5

Remove the bearing retainer off from the fork and set aside.

## Step 6

Remove the bearing retainer off from the top cup and set aside.