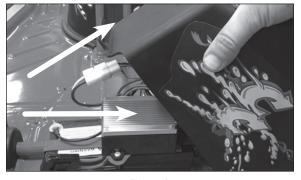

#### Step 4

Locate the white plastic connector on the charger port that attaches to the control module and disconnect by depressing the tab on the connector (Figure 4a). Using a small pointed object, carefully depress the two (2) locking pins inside the white plastic connector attached to the safety button and remove the connector (Figure 4b).