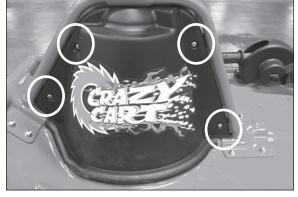

# Step 1

Using a 5 mm Allen wrench, loosen the four (4) hex bolts that attach the seat to the frame (Figure 1a) and remove seat. Remove the two (2) hex bolts on the Drift Bar cover (Figure 1b) and remove.