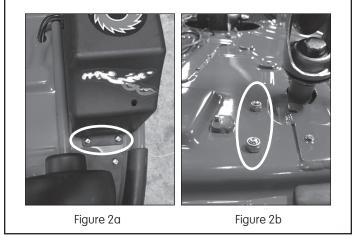

## Step 2

Using a 5 mm Allen wrench and a 10 mm wrench, loosen the two (2) hex bolts on the side of the battery cover (Figure 2a) and the two (2) locknuts, located underneath the unit (Figure 2b).

Need Help? Visit our website at www.razor.com or call toll-free at 866-467-2967 Monday - Friday 8:00 AM - 5:00 PM PST.