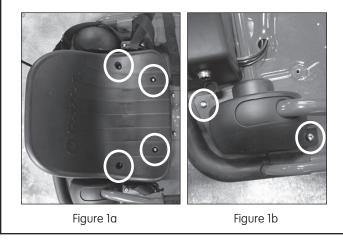

# Step 1

Using a 5 mm Allen wrench, loosen the four (4) hex bolts that attach the seat to the frame (Figure 1a) and remove seat. Remove the two (2) hex bolts on the Drift Bar cover (Figure 1b) and remove.