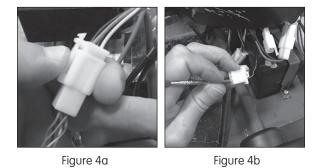

#### Step 4

Locate the white plastic connector on the charger port that attaches to the control module and disconnect by depressing the tab on the connector (Figure 4a). Using a small pointed object, carefully depress the two (2) locking pins inside the white plastic connector attached to the safety button and remove the connector (Figure 4b).