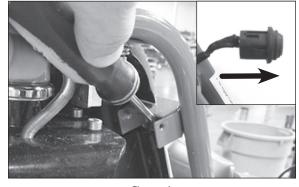

# Step 6

Using a flathead screwdriver, carefully remove the silicone from the back of the safety switch. Push the safety button through the opening (see inset) and remove from unit.

Figure 6

Need Help? Visit our website at www.razor.com or call toll-free at 866-467-2967 Monday - Friday 8:00 AM - 5:00 PM PST.