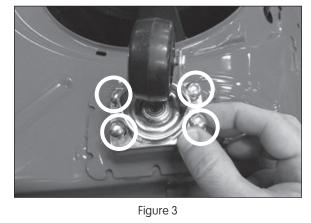

### Step 2

Align the four (4) holes on the replacement caster with the four (4) holes on the frame.

Figure 2