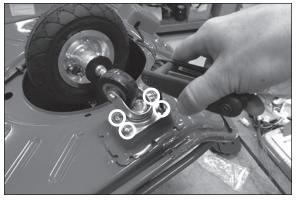

#### Step 1

Carefully turn unit over and loosen the four (4) 5 mm hex bolts that attach the front caster to the frame; remove caster.

Figure 1