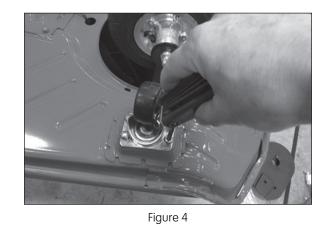

### Step 4

Using a 5 mm Allen wrench, tighten the four (4) hex bolts until caster is firmly in place.

140124

Need Help? Visit our website at www.razor.com or call toll-free at 866-467-2967 Monday - Friday 8:00 AM - 5:00 PM PST.