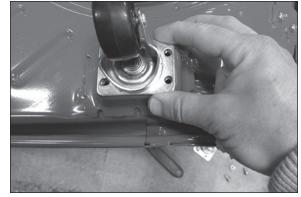

## Step 3

Re-insert all four (4) hex bolts into the base of the caster before tightening the bolts to keep caster properly aligned with the frame.