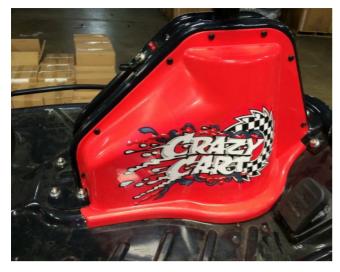

## Crazy Cart 2014 Foot Pedal Throttle Replacement Procedures

(1) Using a Phillips screw driver remove seven screws from the battery cover from the Throttle side.

(2) Locate and disconnect the connector from the Throttle to the Controller.