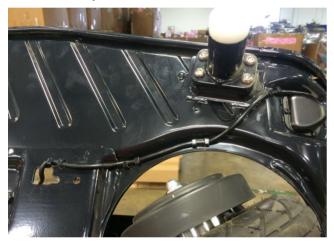

(3) Flip the unit on the side and unthread the Throttle cable from the unit.

(4) Using a Phillips screw driver remove three screws that hold the throttle onto the frame of the unit.