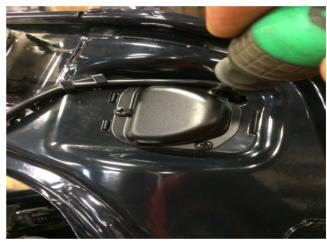

## Reverse the procedures

- \* Place the new Foot Pedal Throttle in place
- \* Secure it with the screws
- \* Secure Throttle cable onto frame and Re-connect throttle to controller.
- \* Re-attach Battery cover with screws