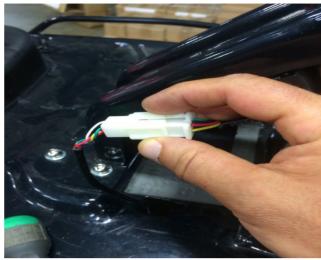

## Crazy Cart 2014 Foot Pedal Throttle Replacement Procedures

(1) Using a Phillips screw driver remove seven screws from the battery cover from the Throttle side.

(2) Locate and disconnect the connector from the Throttle to the Controller.