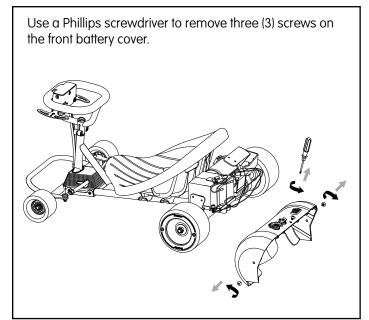

#### GROUND FORCE RAD ROD STEERING WHEEL, THROTTLE AND BRAKE REPLACEMENT INSTRUCTIONS

PART #W25141001039

#### Required Tools: (Not included)

- A. 5 mm Allen wrench
- B. Phillips screwdriver
- C. 10 mm open-end wrench

## WARNING

**CAUTION:** To avoid potential shock or other injury, turn power switch <u>OFF</u> and disconnect charger before conducting any assembly or maintenance procedures. Failure to follow these steps in the correct order may cause irreparable damage.

#### Step 1



### Step 2



## Step 3



# Step 4



#### Step 5



# Step 6



| To install a new steering wheel, reverse steps 1-6.  ATTENTION: Charge battery 8 hours before using | _ |                                                     |
|-----------------------------------------------------------------------------------------------------|---|-----------------------------------------------------|
|                                                                                                     |   | To install a new steering wheel, reverse steps 1-6. |
| ATTENTION: Charge battery 8 hours before using                                                      |   |                                                     |
| ATTENTION: Charge battery 8 hours before using                                                      |   |