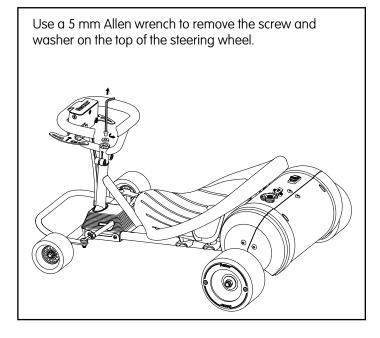

#### GROUND FORCE RAD ROD STEERING WHEEL, THROTTLE AND BRAKE REPLACEMENT INSTRUCTIONS

PART #W25141001039

#### Required Tools: (Not included)

- A. 5 mm Allen wrench
- B. Phillips screwdriver
- C. 10 mm open-end wrench

## WARNING

**CAUTION:** To avoid potential shock or other injury, turn power switch <u>OFF</u> and disconnect charger before conducting any assembly or maintenance procedures. Failure to follow these steps in the correct order may cause irreparable damage.

#### Step 1



### Step 2



## Step 3



# Step 4



#### Step 5



# Step 6



| To install a new steering wheel, reverse steps 1-6.  ATTENTION: Charge battery 8 hours before using | _ |                                                     |
|-----------------------------------------------------------------------------------------------------|---|-----------------------------------------------------|
|                                                                                                     |   | To install a new steering wheel, reverse steps 1-6. |
| ATTENTION: Charge battery 8 hours before using                                                      |   |                                                     |
| ATTENTION: Charge battery 8 hours before using