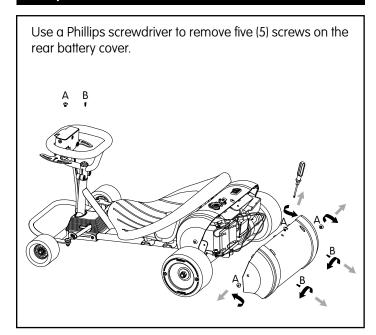

#### GROUND FORCE RAD ROD STEERING WHEEL, THROTTLE AND BRAKE REPLACEMENT INSTRUCTIONS

PART #W25141001039

#### Required Tools: (Not included)

- A. 5 mm Allen wrench
- B. Phillips screwdriver
- C. 10 mm open-end wrench

## WARNING

**CAUTION:** To avoid potential shock or other injury, turn power switch <u>OFF</u> and disconnect charger before conducting any assembly or maintenance procedures. Failure to follow these steps in the correct order may cause irreparable damage.

#### Step 1



### Step 2



## Step 3



# Step 4



#### Step 5



# Step 6



| To install a new steering wheel, reverse steps 1-6.  ATTENTION: Charge battery 8 hours before using | _ |                                                     |
|-----------------------------------------------------------------------------------------------------|---|-----------------------------------------------------|
|                                                                                                     |   | To install a new steering wheel, reverse steps 1-6. |
| ATTENTION: Charge battery 8 hours before using                                                      |   |                                                     |
| ATTENTION: Charge battery 8 hours before using                                                      |   |