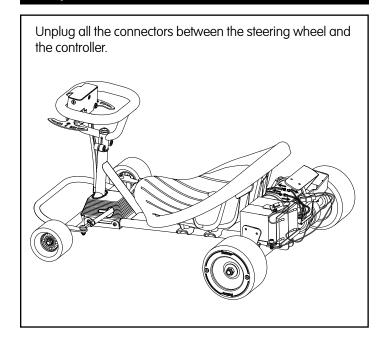

#### GROUND FORCE RAD ROD STEERING WHEEL, THROTTLE AND BRAKE REPLACEMENT INSTRUCTIONS

PART #W25141001039

#### Required Tools: (Not included)

- A. 5 mm Allen wrench
- B. Phillips screwdriver
- C. 10 mm open-end wrench

## WARNING

**CAUTION:** To avoid potential shock or other injury, turn power switch <u>OFF</u> and disconnect charger before conducting any assembly or maintenance procedures. Failure to follow these steps in the correct order may cause irreparable damage.

#### Step 1



### Step 2



## Step 3



# Step 4



#### Step 5



# Step 6



| To install a new steering wheel, reverse steps 1-6.  ATTENTION: Charge battery 8 hours before using | _ |                                                     |
|-----------------------------------------------------------------------------------------------------|---|-----------------------------------------------------|
|                                                                                                     |   | To install a new steering wheel, reverse steps 1-6. |
| ATTENTION: Charge battery 8 hours before using                                                      |   |                                                     |
| ATTENTION: Charge battery 8 hours before using                                                      |   |