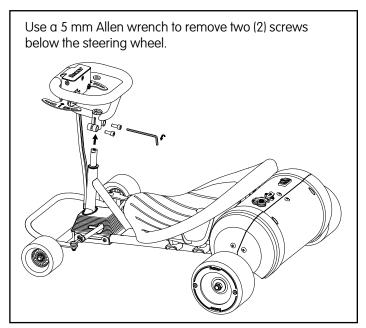

#### GROUND FORCE RAD ROD STEERING WHEEL, THROTTLE AND BRAKE REPLACEMENT INSTRUCTIONS

PART #W25141001039

#### Required Tools: (Not included)

- A. 5 mm Allen wrench
- B. Phillips screwdriver
- C. 10 mm open-end wrench

## WARNING

**CAUTION:** To avoid potential shock or other injury, turn power switch <u>OFF</u> and disconnect charger before conducting any assembly or maintenance procedures. Failure to follow these steps in the correct order may cause irreparable damage.

#### Step 1



### Step 2



## Step 3



# Step 4



#### Step 5



# Step 6



| To install a new steering wheel, reverse steps 1-6.  ATTENTION: Charge battery 8 hours before using | _ |                                                     |
|-----------------------------------------------------------------------------------------------------|---|-----------------------------------------------------|
|                                                                                                     |   | To install a new steering wheel, reverse steps 1-6. |
| ATTENTION: Charge battery 8 hours before using                                                      |   |                                                     |
| ATTENTION: Charge battery 8 hours before using