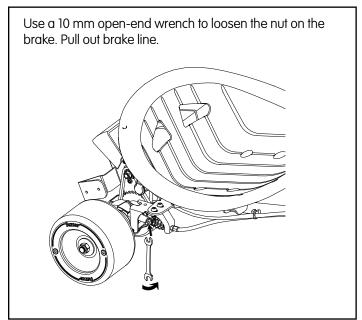

#### GROUND FORCE RAD ROD STEERING WHEEL, THROTTLE AND BRAKE REPLACEMENT INSTRUCTIONS

PART #W25141001039

#### Required Tools: (Not included)

- A. 5 mm Allen wrench
- B. Phillips screwdriver
- C. 10 mm open-end wrench

## WARNING

**CAUTION:** To avoid potential shock or other injury, turn power switch <u>OFF</u> and disconnect charger before conducting any assembly or maintenance procedures. Failure to follow these steps in the correct order may cause irreparable damage.

#### Step 1



### Step 2



## Step 3



# Step 4



#### Step 5



# Step 6



| To install a new steering wheel, reverse steps 1-6.  ATTENTION: Charge battery 8 hours before using | _ |                                                     |
|-----------------------------------------------------------------------------------------------------|---|-----------------------------------------------------|
|                                                                                                     |   | To install a new steering wheel, reverse steps 1-6. |
| ATTENTION: Charge battery 8 hours before using                                                      |   |                                                     |
| ATTENTION: Charge battery 8 hours before using                                                      |   |