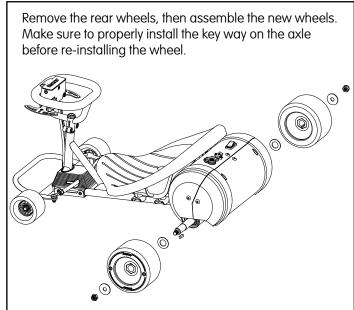

### Step 2

| Step 3                                          |
|-------------------------------------------------|
| To install a new rear wheel, reverse steps 1-2. |
|                                                 |
| ATTENTION: Charge battery 8 hours before using. |
|                                                 |
|                                                 |
|                                                 |
|                                                 |
|                                                 |
|                                                 |
|                                                 |
|                                                 |
|                                                 |
|                                                 |
|                                                 |
|                                                 |
|                                                 |
|                                                 |
|                                                 |
|                                                 |
|                                                 |
|                                                 |