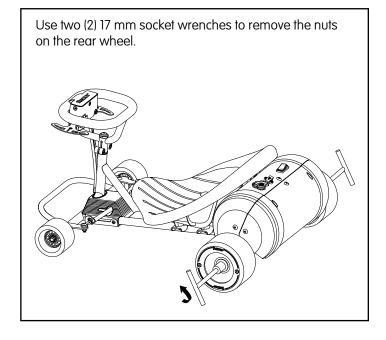

# GROUND FORCE RAD ROD REAR WHEELS REPLACEMENT INSTRUCTIONS

PART # W25141001048

## Required Tools: (Not included)

• Two (2) 17 mm Socket Wrenches

### **M** WARNING

**CAUTION:** To avoid potential shock or other injury, turn power switch <u>OFF</u> and disconnect charger before conducting any assembly or maintenance procedures. Failure to follow these steps in the correct order may cause irreparable damage.

#### Step 1



### Step 2



| Step 3                                          |
|-------------------------------------------------|
| To install a new rear wheel, reverse steps 1-2. |
|                                                 |
| ATTENTION: Charge battery 8 hours before using. |
|                                                 |
|                                                 |
|                                                 |
|                                                 |
|                                                 |
|                                                 |
|                                                 |
|                                                 |
|                                                 |
|                                                 |
|