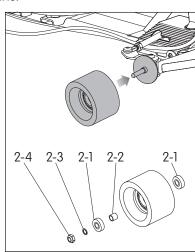

# Step 2

Remove the front wheel and replace it with the new one. Please refer to the diagram below for the installation sequence of the parts.

- 2-1 Bearings
- 2-2 Spacer
- 2-3 Washer
- 2-4 Lock Nut