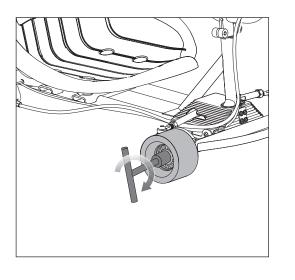

# GROUND FORCE RAD ROD FRONT WHEEL REPLACEMENT

PART #W25141001049

## Required Tool: (Not included)

13 mm Socket Wrench

## **WARNING**

**CAUTION:** To avoid potential shock or other injury, turn power switch <u>OFF</u> and disconnect charger before conducting any assembly or maintenance procedures. Failure to follow these steps in the correct order may cause irreparable damage.

#### Step 1

Using a 13 mm socket wrench, remove the nut on the front wheel.



# Step 2

Remove the front wheel and replace it with the new one. Please refer to the diagram below for the installation sequence of the parts.

- 2-1 Bearings
- 2-2 Spacer
- 2-3 Washer
- 2-4 Lock Nut



# Step 3

Using a 13 mm socket wrench, tighten the nut on the front wheel.



# Step 4

ATTENTION: Charge battery 8 hours before using.