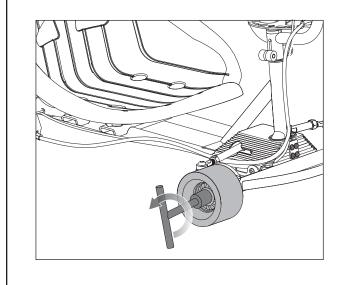

# GROUND FORCE RAD ROD FRONT WHEEL REPLACEMENT

PART #W25141001049

## Required Tool: (Not included)

13 mm Socket Wrench

## **WARNING**

**CAUTION:** To avoid potential shock or other injury, turn power switch <u>OFF</u> and disconnect charger before conducting any assembly or maintenance procedures. Failure to follow these steps in the correct order may cause irreparable damage.

#### Step 1

Using a 13 mm socket wrench, remove the nut on the front wheel.



# Step 2

Remove the front wheel and replace it with the new one. Please refer to the diagram below for the installation sequence of the parts.

- 2-1 Bearings
- 2-2 Spacer
- 2-3 Washer
- 2-4 Lock Nut



# Step 3

Using a 13 mm socket wrench, tighten the nut on the front wheel.



# Step 4

ATTENTION: Charge battery 8 hours before using.