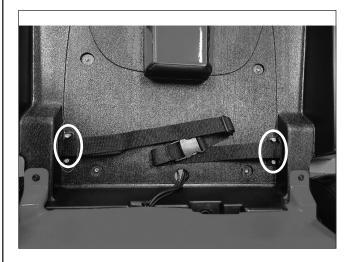

### Step 2

Using a 4 mm Allen wrench, remove the four (4) bolts from the seat belt bracket.