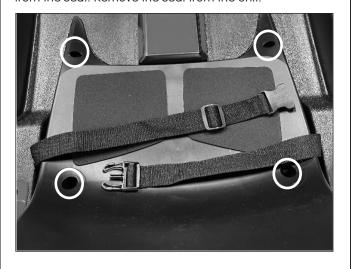

#### Step 1

Using a 4 mm Allen wrench, remove the four (4) bolts from the seat. Remove the seat from the unit.