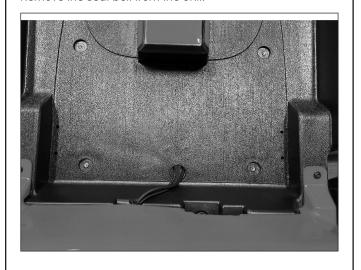

## Required Tool: (Not included)

• 4 mm Allen wrench

### **WARNING**

**CAUTION:** To avoid potential shock or other injury, turn power switch <u>OFF</u> and disconnect charger before conducting any assembly or maintenance procedures. Failure to follow these steps in the correct order may cause irreparable damage.

#### Step 1

Using a 4 mm Allen wrench, remove the four (4) bolts from the seat. Remove the seat from the unit.



### Step 2

Using a 4 mm Allen wrench, remove the four (4) bolts from the seat belt bracket.



# Step 3

Remove the seat belt from the unit.



# Step 4

Reverse the steps to install the new seat belt.

ATTENTION: Charge battery 12 hours before using.