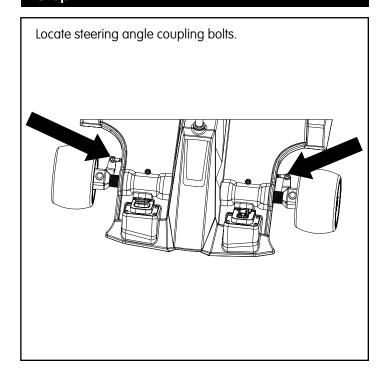

# GROUND FORCE ELITE STEERING ANGLE COUPLING BOLTS REPLACEMENT INSTRUCTIONS

PART #W25173804262

### Required Tools and Parts: (Included)

A. Two (2) 3 mm Allen Wrenches

B. 4 mm Allen Wrench

C. 8 mm/10 mm Wrench

D. Two (2) Step Screws

E. Two (2) Washers

F. Two (2) Lock Nuts

#### WARNING

**CAUTION:** To avoid potential shock or other injury, turn power switch <u>OFF</u> and disconnect charger before conducting any assembly or maintenance procedures. Failure to follow these steps in the correct order may cause irreparable damage.

#### Step 1



### Step 2



### Step 3



## Step 4



#### Note

To install a new coupling bolt, reverse steps 1-4.

ATTENTION: Charge battery 12 hours before using.