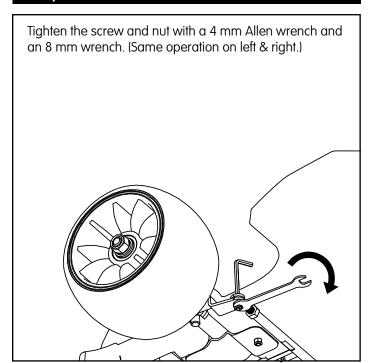

# GROUND FORCE ELITE STEERING ANGLE COUPLING BOLTS REPLACEMENT INSTRUCTIONS

PART #W25173804262

### Required Tools and Parts: (Included)

A. Two (2) 3 mm Allen Wrenches

B. 4 mm Allen Wrench

C. 8 mm/10 mm Wrench

D. Two (2) Step Screws

E. Two (2) Washers

F. Two (2) Lock Nuts

#### WARNING

**CAUTION:** To avoid potential shock or other injury, turn power switch <u>OFF</u> and disconnect charger before conducting any assembly or maintenance procedures. Failure to follow these steps in the correct order may cause irreparable damage.

#### Step 1



### Step 2



### Step 3



## Step 4



#### Note

To install a new coupling bolt, reverse steps 1-4.

ATTENTION: Charge battery 12 hours before using.