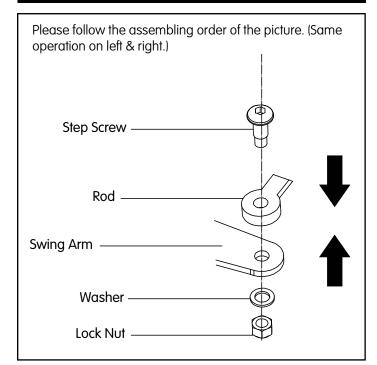

# GROUND FORCE ELITE STEERING ANGLE COUPLING BOLTS REPLACEMENT INSTRUCTIONS

PART #W25173804262

### Required Tools and Parts: (Included)

A. Two (2) 3 mm Allen Wrenches

B. 4 mm Allen Wrench

C. 8 mm/10 mm Wrench

D. Two (2) Step Screws

E. Two (2) Washers

F. Two (2) Lock Nuts

#### WARNING

**CAUTION:** To avoid potential shock or other injury, turn power switch <u>OFF</u> and disconnect charger before conducting any assembly or maintenance procedures. Failure to follow these steps in the correct order may cause irreparable damage.

#### Step 1



### Step 2



### Step 3



## Step 4



#### Note

To install a new coupling bolt, reverse steps 1-4.

ATTENTION: Charge battery 12 hours before using.