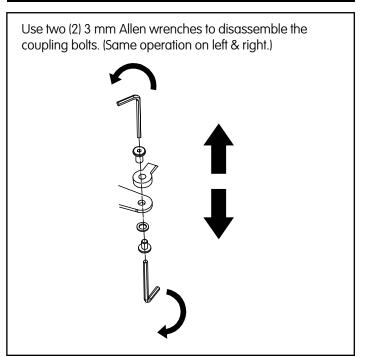

# GROUND FORCE ELITE STEERING ANGLE COUPLING BOLTS REPLACEMENT INSTRUCTIONS

PART #W25173804262

### Required Tools and Parts: (Included)

A. Two (2) 3 mm Allen Wrenches

B. 4 mm Allen Wrench

C. 8 mm/10 mm Wrench

D. Two (2) Step Screws

E. Two (2) Washers

F. Two (2) Lock Nuts

#### WARNING

**CAUTION:** To avoid potential shock or other injury, turn power switch <u>OFF</u> and disconnect charger before conducting any assembly or maintenance procedures. Failure to follow these steps in the correct order may cause irreparable damage.

#### Step 1



### Step 2



### Step 3



## Step 4



#### Note

To install a new coupling bolt, reverse steps 1-4.

ATTENTION: Charge battery 12 hours before using.