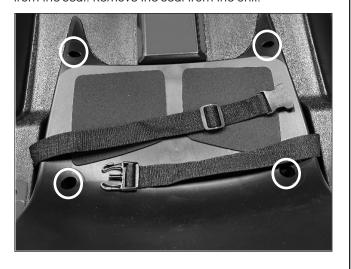

#### Step 1

Using a 4 mm Allen wrench, remove the four (4) bolts from the seat. Remove the seat from the unit.

# Step 2

Using a 4 mm Allen wrench, remove the four (4) bolts from the seat belt bracket.