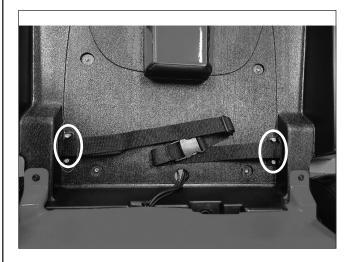

# Step 2

Using a 4 mm Allen wrench, remove the four (4) bolts from the seat belt bracket.

## Step 3

Remove the seat belt from the unit.