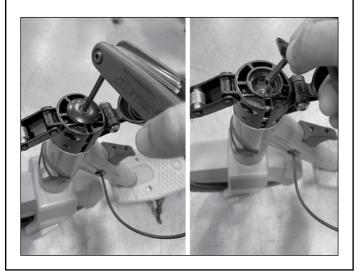

# Step 5

Using a 2.5 mm Allen wrench loosen and remove the two (2) bolts from the steering bolt cover, remove the cover and with a 5 mm Allen wrench loosen and remove the limiter steering bolt.