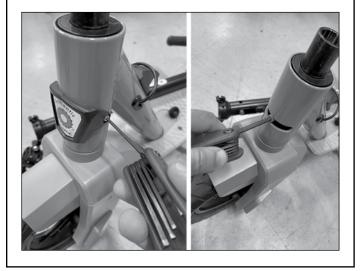

# Step 5

Using a 2.5 mm Allen wrench loosen and remove the two (2) bolts from the steering bolt cover, remove the cover and with a 5 mm Allen wrench loosen and remove the limiter steering bolt.

# Step 6

Remove the top washer and the compression ring and set aside, slide the fork down and out from the unit.