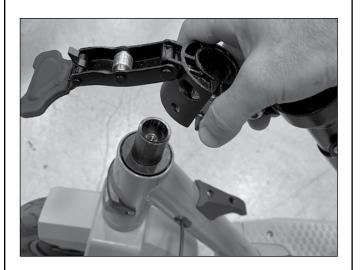

# Step 6

Remove the top washer and the compression ring and set aside, slide the fork down and out from the unit.