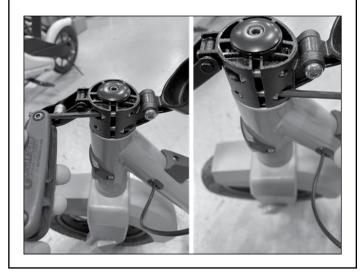

# Step 4

Remove the handlebars with folding mechanism out from the fork and set aside being careful not to damage the cables.