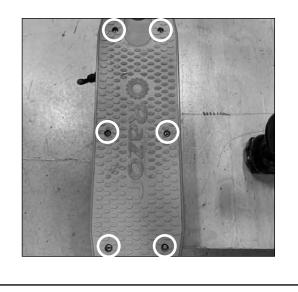

#### Step 1

Using a Phillips screwdriver, remove six (6) screws from the deck. Remove the deck from the unit and set aside.