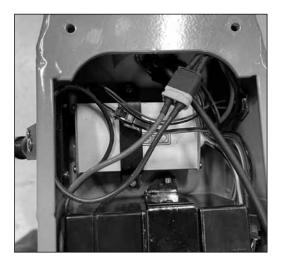

# Step 3

Using a Phillips screwdriver, remove two (2) screws from the controller bracket. Remove the bracket and controller from the unit and set aside.

# Step 4

Continue to disconnect the rest of the connectors from the controller.