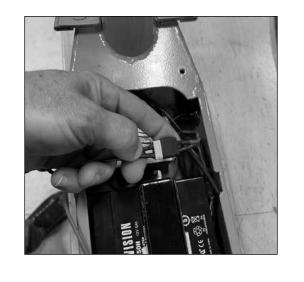

C35 SLA PART #W13113212015

# **Required Tool: (Not included)**

A. Phillips screwdriver

# 🛕 WARNING

**A** CAUTION: To avoid potential shock or other injury, turn power switch OFF and disconnect charger before conducting any assembly or maintenance procedures. Failure to follow these steps in the correct order may cause irreparable damage.

#### Step 1

Using a Phillips screwdriver, remove six (6) screws from the deck. Remove the deck from the unit and set aside.



#### Step 2

Locate and disconnect the battery connector from the controller.



# Step 3

Using a Phillips screwdriver, remove two (2) screws from the controller bracket. Remove the bracket and controller from the unit and set aside.



# Step 4

Continue to disconnect the rest of the connectors from the controller.



## Step 5

Reverse the steps.

- Reattach the battery bracket on top of the battery.
- Reconnect the battery to the controller.
- Reposition the deck and attach with the screws that were removed in Step 1.

ATTENTION: Charge battery 8 hours before using.