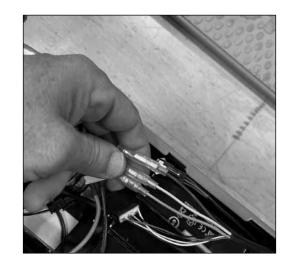

# Step 4

Continue to disconnect the rest of the connectors from the controller.