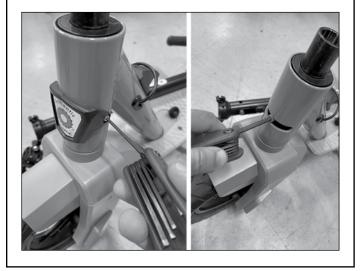

## Step 2

Using a 5 mm Allen wrench loosen the two (2) bolts from the clamp of the folding mechanism.

#### Step 3

Using a 5 mm Allen wrench loosen and remove the bolt from the top and remove it

# Step 4

Remove the handlebars with folding mechanism out from the fork and set aside being careful not to damage the cables.

# Step 5

Using a 2.5 mm Allen wrench loosen and remove the two (2) bolts from the steering bolt cover, remove the cover and with a 5 mm Allen wrench loosen and remove the limiter steering bolt.