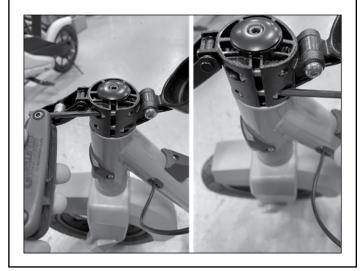

## Step 2

Using a 5 mm Allen wrench loosen the two (2) bolts from the clamp of the folding mechanism.