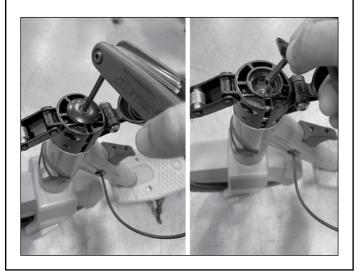

# Step 4

Remove the handlebars with folding mechanism out from the fork and set aside being careful not to damage the cables.

# Step 5

Using a 2.5 mm Allen wrench loosen and remove the two (2) bolts from the steering bolt cover, remove the cover and with a 5 mm Allen wrench loosen and remove the limiter steering bolt.