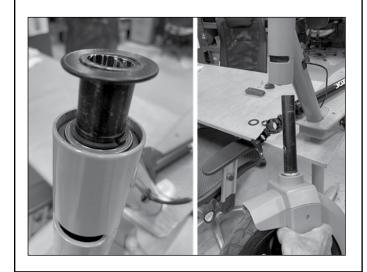

# Step 6

Remove the top washer and the compression ring and set aside, slide the fork down and out from the unit.