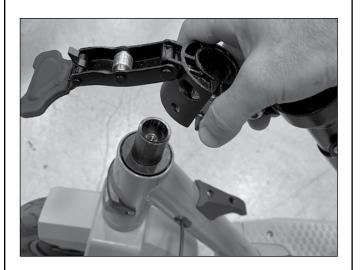

# Step 4

Remove the handlebars with folding mechanism out from the fork and set aside being careful not to damage the cables.

# Step 6

Remove the top washer and the compression ring and set aside, slide the fork down and out from the unit.