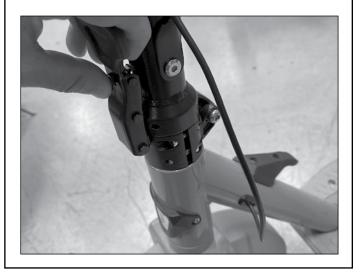

## Step 2

Using a 5 mm Allen wrench loosen the two (2) bolts from the clamp of the folding mechanism.

#### Step 3

Using a 5 mm Allen wrench loosen and remove the bolt from the top and remove it