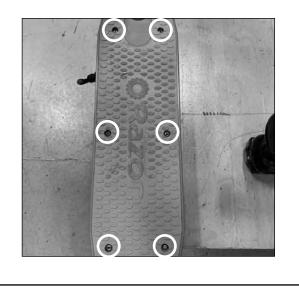

#### Step 1

Using a Phillips screwdriver, remove six (6) screws from the deck. Remove the deck from the unit and set aside.