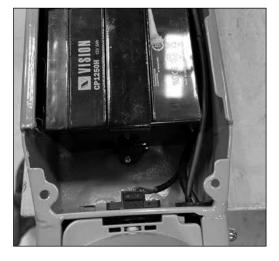

## Step 3

Using a Phillips screwdriver, remove two (2) screws from the battery bracket. Remove the battery bracket and set aside. Remove the old/used battery and replace with new battery.