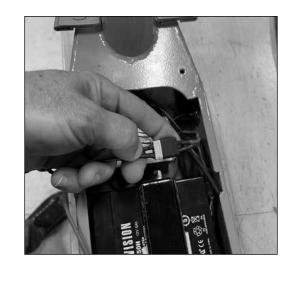

#### Step 2

Locate and disconnect the battery connector from the controller.

1