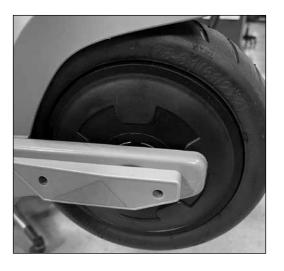

## Step 3

Using a Phillps screwdriver remove two (2) screws on each side from the axle lock nut cover.