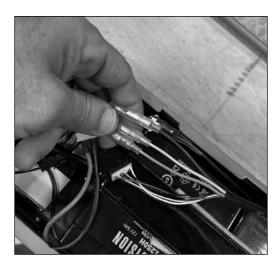

### C25 & C25 SLA REAR WHEEL / MOTOR REPLACEMENT

PART #W13113290048

#### Required Tools: (Not included)

A. Phillips screwdriver

B. Two (2) 19 mm wrenches

### ▲ WARNING

**CAUTION:** To avoid potential shock or other injury, turn power switch <u>OFF</u> and disconnect charger before conducting any assembly or maintenance procedures. Failure to follow these steps in the correct order may cause irreparable damage.

#### Step 1

Using a Phillips screwdriver, remove six (6) screws from the deck. Remove the deck from the unit and set aside.



#### Step 2

Locate and disconnect the motor connectors from the controller.



## Step 3

Using a Phillps screwdriver remove two (2) screws on each side from the axle lock nut cover.



# Step 4

Using two (2) 19 mm wrenches, loosen the lock nuts from the axle. Slide the wheel down and pull the wires from the battery compartment.



# Step 5

Reverse the steps.

• Reposition the deck and attach with the screws that were removed in Step 1.

ATTENTION: Charge battery 8 hours before using.