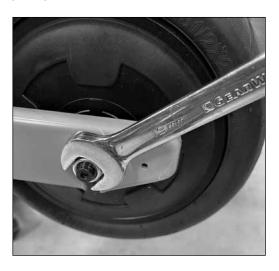

# Step 4

Using two (2) 19 mm wrenches, loosen the lock nuts from the axle. Slide the wheel down and pull the wires from the battery compartment.