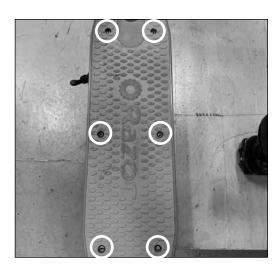

#### Step 1

Using a Phillips screwdriver, remove six (6) screws from the deck. Remove the deck from the unit and set aside.