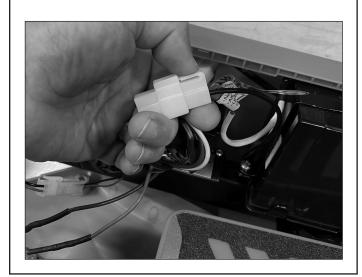

## Step 4

Disconnect all connectors from the controller and remove the controller.