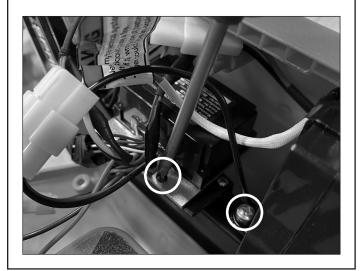

#### Step 3

Using a Phillips screwdriver, remove the two (2) screws that hold the controller onto the frame.