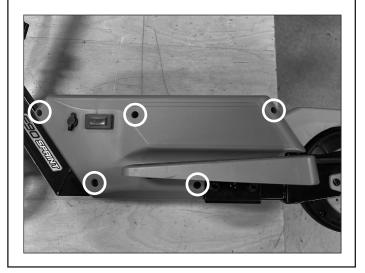

#### Step 1

Using a Phillips screwdriver, remove the five (5) screws from the side with the power switch.