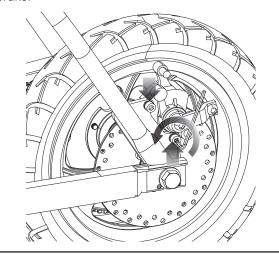

### Step 1

Using a 5 mm Allen wrench, loosen the two (2) bolts on the brake caliper and remove brake caliper from disc brake.

### Step 3

Using a 14 mm and 17 mm wrench, loosen the locknut and axle bolt on the rear wheel.