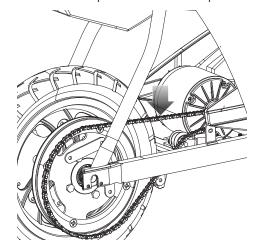

# Step 4

Push the chain tensioner down to loosen the chain and remove the chain from the wheel sprocket and motor sprocket. Push wheel downward to remove.

## Step 5

Install the new chain or wheel by slipping the chain around the axle bolt. Slide the axle bolt into the slots on the frame. Slide the chain tensioner down and maneuver the chain onto the rear sprocket and motor sprocket.