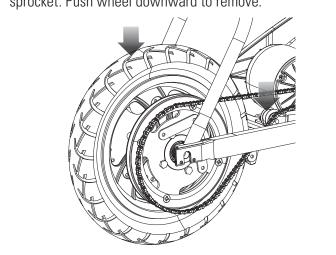

# Step 4

Push the chain tensioner down to loosen the chain and remove the chain from the wheel sprocket and motor sprocket. Push wheel downward to remove.