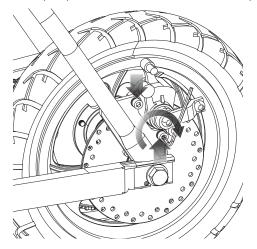

### Step 1

Using a 5 mm Allen wrench, loosen the two (2) bolts on the brake caliper and remove brake caliper from disc brake.

# Step 7

Re-attach the brake caliper to the disc brake and tighten securely in place with bolts removed in Step 1.

**AWARNING:** Failing to properly adjust and tighten the nuts and bolts that affix the rear wheel can cause you to lose control and fall.