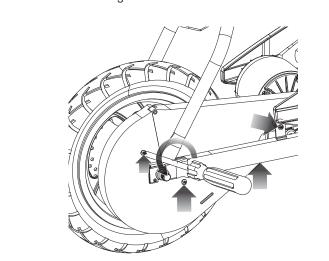

### Step 3

Using a 14 mm and 17 mm wrench, loosen the locknut and axle bolt on the rear wheel.