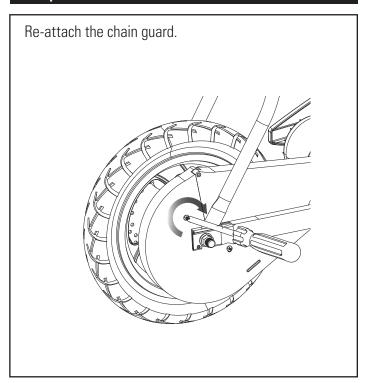

### Step 2

Using a Phillips screwdriver, loosen the four (4) screws and remove chain guard.

## Step 6