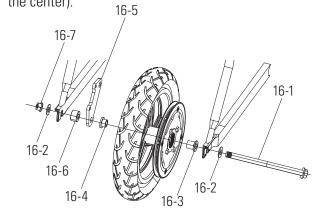

#### Note

#### Left Side (Brake)

16-717 mm Locknut16-2Flat Washer

#### Frame

16-6 Spacer

16-5 Caliper Bracket 16-4 Spacer (Small)

#### Right Side (Throttle)

16-3 Hat Spacer (Large)

#### Frame

16-2 Flat Washer16-1 Axle Bolt

ATTENTION: Charge battery 12 hours before using.