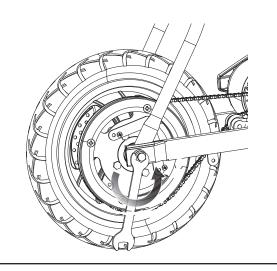

# Step 4

Push the chain tensioner down to loosen the chain and remove the chain from the wheel sprocket and motor sprocket. Push wheel downward to remove.