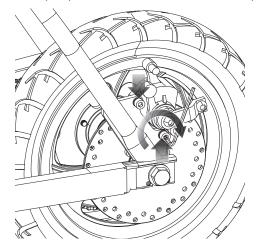

## Step 7

Re-attach the brake caliper to the disc brake and tighten securely in place with bolts removed in Step 1.

**AWARNING:** Failing to properly adjust and tighten the nuts and bolts that affix the rear wheel can cause you to lose control and fall.