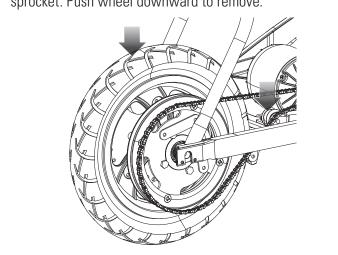

## Step 4

Push the chain tensioner down to loosen the chain and remove the chain from the wheel sprocket and motor sprocket. Push wheel downward to remove.