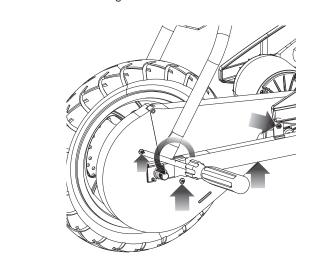

### Step 3

Using a 14 mm and 17 mm wrench, loosen the locknut and axle bolt on the rear wheel.