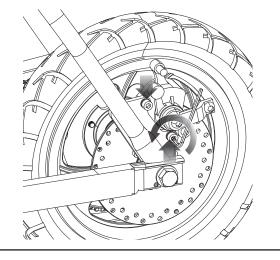

### Step 1

Using a 5 mm Allen wrench, loosen the two (2) bolts on the brake caliper and remove brake caliper from disc brake.

### Step 3

Using a 14 mm and 17 mm wrench, loosen the locknut and axle bolt on the rear wheel.