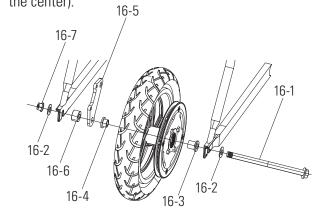

#### Note

#### Left Side (Brake)

16-717 mm Locknut16-2Flat Washer

#### Frame

16-6 Spacer

16-5 Caliper Bracket 16-4 Spacer (Small)

#### Right Side (Throttle)

16-3 Hat Spacer (Large)

#### Frame

16-2 Flat Washer16-1 Axle Bolt

ATTENTION: Charge battery 12 hours before using.