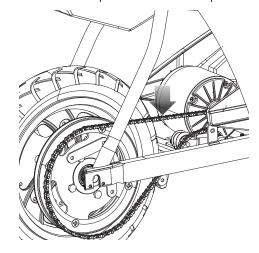

## Step 4

Push the chain tensioner down to loosen the chain and remove the chain from the wheel sprocket and motor sprocket. Push wheel downward to remove.

## Step 5

Install the new chain or wheel by slipping the chain around the axle bolt. Slide the axle bolt into the slots on the frame. Slide the chain tensioner down and maneuver the chain onto the rear sprocket and motor sprocket.