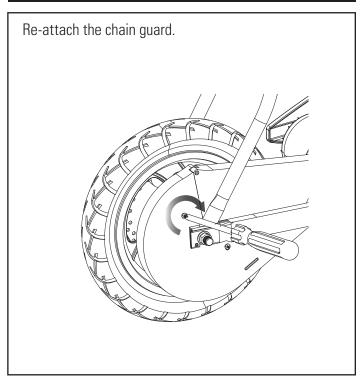

ove brake caliper from disc brake.



### Step 2

Using a Phillips screwdriver, loosen the four (4) screws and remove chain guard.





# RSF350 REAR WHEEL REPLACEMENT INSTRUCTIONS

PART #W15128001048

### Step 3

Using a 14 mm and 17 mm wrench, loosen the locknut and axle bolt on the rear wheel.



## Step 4

Push the chain tensioner down to loosen the chain and remove the chain from the wheel sprocket and motor sprocket. Push wheel downward to remove.



## Step 5

Install the new chain or wheel by slipping the chain around the axle bolt. Slide the axle bolt into the slots on the frame. Slide the chain tensioner down and maneuver the chain onto the rear sprocket and motor sprocket.



**AWARNING:** To avoid a pinch or injury, keep fingers away from moving sprockets and chain.

# Step 6





# RSF350 REAR WHEEL REPLACEMENT INSTRUCTIONS

PART #W15128001048

## Step 7

Re-attach the brake caliper to the disc brake and tighten securely in place with bolts removed in Step 1.



**AWARNING:** Failing to properly adjust and tighten the nuts and bolts that affix the rear wheel can cause you to lose control and fall.

#### Note





#### Left Side (Brake)

16-717 mm Locknut16-2Flat Washer

#### Frame

16-6 Spacer

16-5 Caliper Bracket 16-4 Spacer (Small)

#### Right Side (Throttle)

16-3 Hat Spacer (Large)

#### Frame

16-2 Flat Washer16-1 Axle Bolt

ATTENTION: Charge battery 12 hours before using.