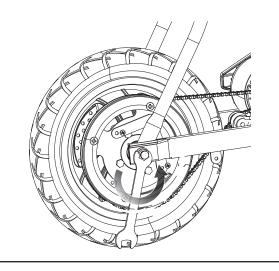

## Step 4

Push the chain tensioner down to loosen the chain and remove the chain from the wheel sprocket and motor sprocket. Push wheel downward to remove.

## Step 5

Install the new chain or wheel by slipping the chain around the axle bolt. Slide the axle bolt into the slots on the frame. Slide the chain tensioner down and maneuver the chain onto the rear sprocket and motor sprocket.