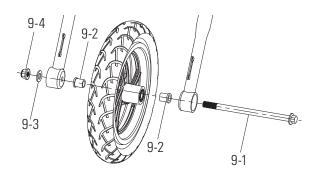

Note the arrangement of the hardware sequence.

9-4 Locknut

9-3 Washer

## Front Fork

9-2 Spacer

#### Wheel

9-2 Spacer

#### **Front Fork**

9-3 Washer

9-1 Axle Bolt

ATTENTION: Charge battery 12 hours before using.