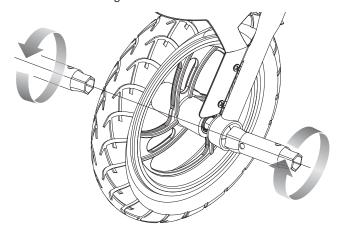

Using 14 mm and 17 mm wrench loosen the locknut; slide axle bolt out and remove front wheel. Insert the new wheel and tighten the locknut.

**AWARNING:** Failing to properly adjust and tighten the nuts and bolts that affix the front wheel can cause you to lose control and fall.