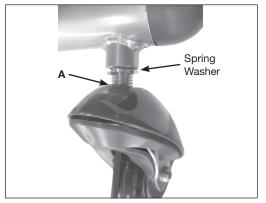

## Step 1

Insert the caster bolt into the frame. If aligned correctly, the caster thread should go half way into the frame with no resistance (A).

**Note:** Make sure the spring washer is on the caster bolt before installing the caster.

Figure 1