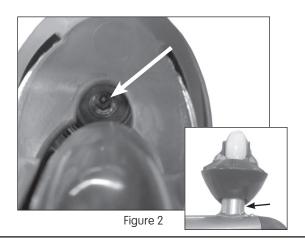

## Step 2

Using a 5mm Allen wrench, tighten the hex bolt located on the underside of the wheel cover until the caster bolt is all the way inside the frame.

**Note:** There should be no visible threading between the frame and the wheel cover (See Insert)