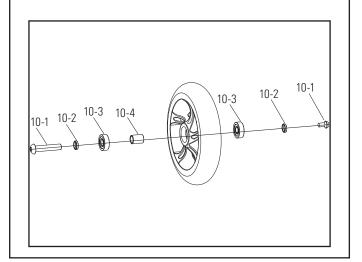

# POWER CORE E90 SPRINT FRONT WHEEL REPLACEMENT INSTRUCTIONS PART# W13112130049

### Required Tools: (Not included)

A. Two (2) 5 mm Allen wrenches

#### **AWARNING**

**ACAUTION:** To avoid potential shock or other injury, turn power switch OFF and disconnect charger before performing any assembly or maintenance procedures. Failure to follow these steps in the correct order may cause irreparable damage.

### Step 1

Using two (2) 5 mm Allen wrenches, loosen the axle bolt. Remove wheel.



#### Step 2

Note the sequence of the hardware.



## Step 3

Install the new wheel. Using two (2) 5 mm Allen wrenches, tighten the axle bolt.



Attention: Charge battery for 12 hours before using.