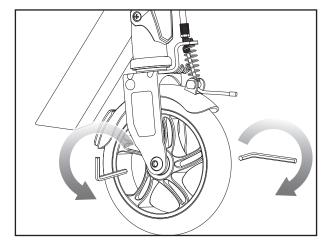

### Step 1

Using two (2) 5 mm Allen wrenches, loosen the axle bolt. Remove wheel.