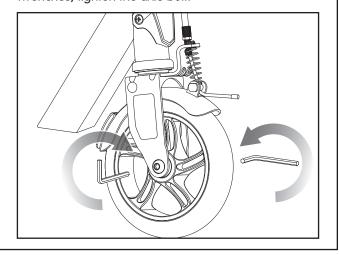

## Step 3

Install the new wheel. Using two (2) 5 mm Allen wrenches, tighten the axle bolt.

Attention: Charge battery for 12 hours before using.