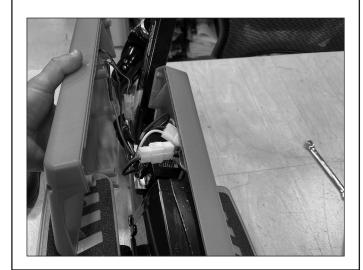

#### Step 2

Pull the cover off. Be careful not to damage the wires for the charger port and power switch. Set cover aside.