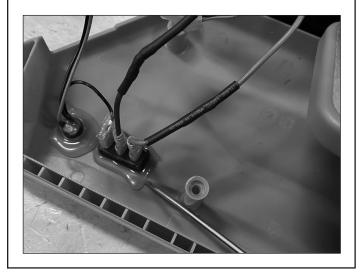

### Step 3

Disconnect all three (3) wires on the back of the power switch. Remember the position of the wires, black wire from charger port connects to gold colored prong, blue wire connects to middle prong and red wire connects to side silver prong.

# Step 4

Using a flat screwdriver, remove the glue on the back of the power switch and push the switch out from the battery cover.