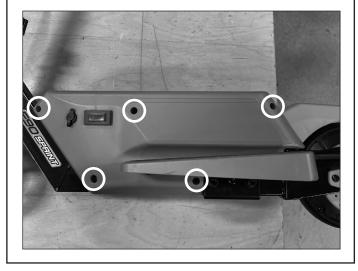

#### Step 1

Using a Phillips screwdriver, remove the five (5) screws from the side with the power switch.