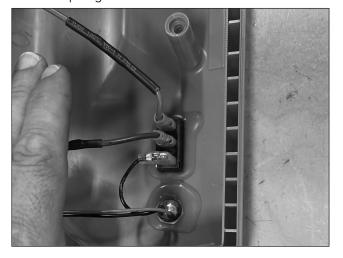

### Step 3

Disconnect all three (3) wires on the back of the power switch. Remember the position of the wires, black wire from charger port connects to gold colored prong, blue wire connects to middle prong and red wire connects to side silver prong.