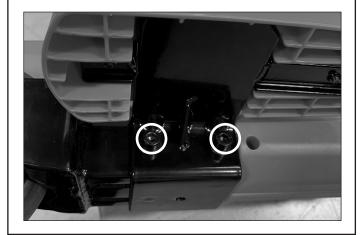

#### Step 1

Using a size 6 mm Allen wrench, remove four (4) bolts from under the foot platform (two (2) on each side). Slide the platform bracket down.