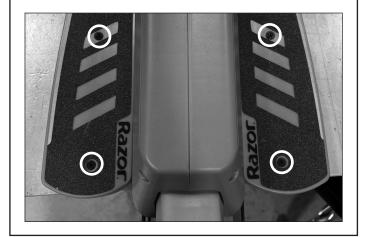

# Step 2

If replacing only the plastic platform, use a Phillips screwdriver to remove four (4) screws on top of the platform (two (2) on each side). Lift the plastic off from the bracket.

Reverse the steps.