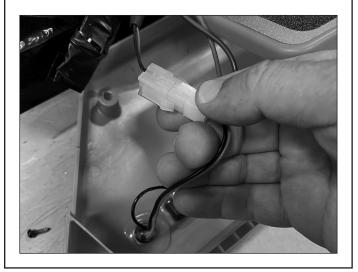

# POWER CORE E90 SPRINT CHARGER PORT REPLACEMENT PROCEDURES

PART #W13111401106

#### Required Tools: (Not included)

- A. Phillips screwdriver
- B. Flat screwdriver
- C. Long needle pliers

## **WARNING**

**CAUTION:** To avoid potential shock or other injury, turn power switch <u>OFF</u> and disconnect charger before conducting any assembly or maintenance procedures. Failure to follow these steps in the correct order may cause irreparable damage.

#### Step 1

Using a Phillips screwdriver, remove the five (5) screws from the side with the power switch.



#### Step 2

Pull the cover off. Be careful not to damage the wires for the charger port and power switch. Set cover aside.



#### Step 3

Locate and disconnect the charger port from the controller.



# Step 4

Disconnect the black wire from the power switch.



# Step 5

Using a flat screwdriver, remove the glue at the back of the charger port.



#### Step 6

Using long needle pliers, remove the lock nut at the back of the charger port and push it out of the battery cover.



### Step 7

Reverse the procedures

ATTENTION: Charge battery 12 hours before using.