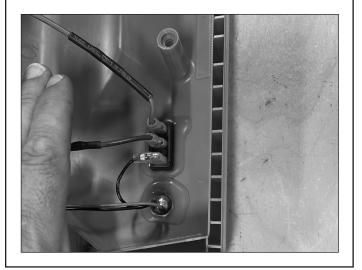

RGER PORT REPLACEMENT PROCEDURES

PART #W13111401106

#### Required Tools: (Not included)

- A. Phillips screwdriver
- B. Flat screwdriver
- C. Long needle pliers

## **WARNING**

**CAUTION:** To avoid potential shock or other injury, turn power switch <u>OFF</u> and disconnect charger before conducting any assembly or maintenance procedures. Failure to follow these steps in the correct order may cause irreparable damage.

#### Step 1

Using a Phillips screwdriver, remove the five (5) screws from the side with the power switch.



#### Step 2

Pull the cover off. Be careful not to damage the wires for the charger port and power switch. Set cover aside.



#### Step 3

Locate and disconnect the charger port from the controller.



# Step 4

Disconnect the black wire from the power switch.



# Step 5

Using a flat screwdriver, remove the glue at the back of the charger port.



#### Step 6

Using long needle pliers, remove the lock nut at the back of the charger port and push it out of the battery cover.



### Step 7

Reverse the procedures

ATTENTION: Charge battery 12 hours before using.