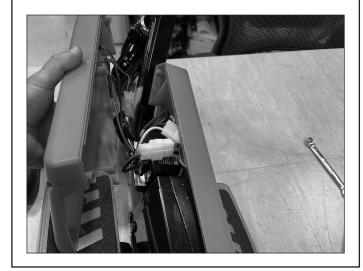

#### Step 2

Pull the cover off. Be careful not to damage the wires for the charger port and power switch. Set cover aside.