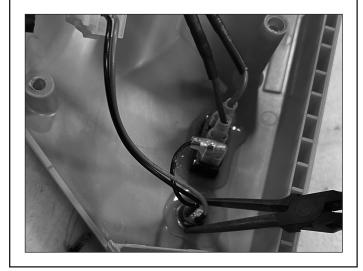

#### Step 3

Locate and disconnect the charger port from the controller.

# Step 4

Disconnect the black wire from the power switch.