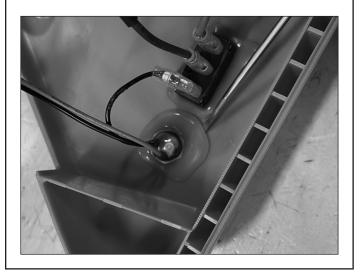

# Step 5

Using a flat screwdriver, remove the glue at the back of the charger port.

#### Step 6

Using long needle pliers, remove the lock nut at the back of the charger port and push it out of the battery cover.