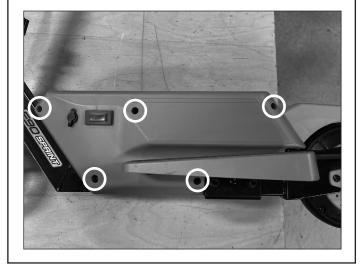

#### Step 1

Using a Phillips screwdriver, remove the five (5) screws from the side with the power switch.