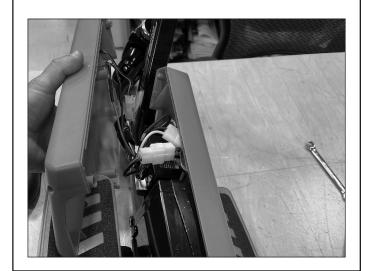

## Step 2

Pull the cover off. Be careful not to damage the wires for the charger port and power switch. Set cover aside.