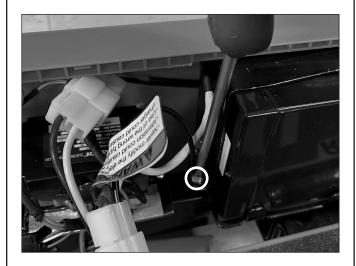

#### Step 3

Using a Phillips screwdriver, remove the two (2) screws (on both sides of the battery) from the battery strap. Remove battery strap and set aside.