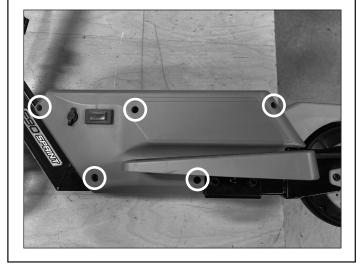

#### Step 1

Using a Phillips screwdriver, remove the five (5) screws from the side with the power switch.