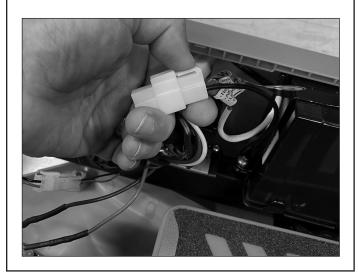

## Step 4

Locate and disconnect the battery from the controller. Remove the battery.