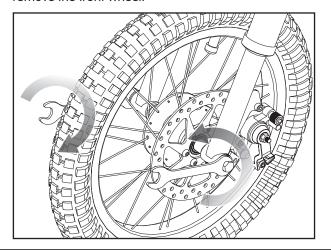

## MX500/MX650 FRONT WHEEL REPLACEMENT INSTRUCTIONS PART# W15128190049

## Required Tools: (Not included)

A. 14 mm Wrench

B. 17 mm Wrench

#### **AWARNING**

**ACAUTION:** To avoid potential shock or other injury, turn power switch OFF and disconnect charger before performing any assembly or maintenance procedures. Failure to follow these steps in the correct order may cause irreparable damage.

# Step 1

Using a 14 mm and 17 mm wrench, loosen and remove the front wheel.



# Step 2

Position wheel in front fork and slide disc brake into caliper.



## Step 3

Slide axle through fork, spacer and wheel hub. When axle passes through the other side of the wheel hub, add the other spacer, and slide though the fork. Secure with washer and nut.

**Note:** Front axle is installed with the spacer between the fork and wheel for all Dirt Rockets.



Attention: Charge battery for 12 hours before using.

## Step 4

Using a 14 mm and 17 mm wrench, tighten the front wheel.

**WARNING:** Failing to properly adjust and tighten the nuts and bolts that affix the fork can cause you to lose control and fall.