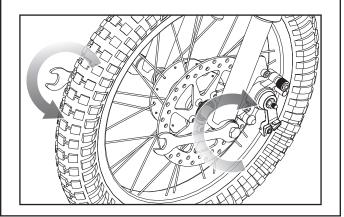

## Step 4

Using a 14 mm and 17 mm wrench, tighten the front wheel.

**WARNING:** Failing to properly adjust and tighten the nuts and bolts that affix the fork can cause you to lose control and fall.