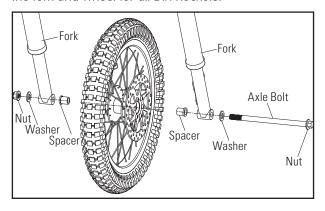

## Step 3

Slide axle through fork, spacer and wheel hub. When axle passes through the other side of the wheel hub, add the other spacer, and slide though the fork. Secure with washer and nut.

**Note:** Front axle is installed with the spacer between the fork and wheel for all Dirt Rockets.