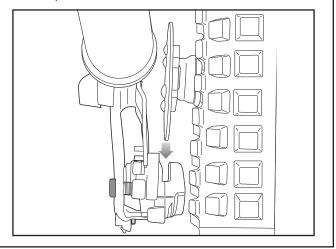

## MX500/MX650 FRONT WHEEL REPLACEMENT INSTRUCTIONS PART# W15128190049

## Required Tools: (Not included)

A. 14 mm Wrench

B. 17 mm Wrench

#### **AWARNING**

**ACAUTION:** To avoid potential shock or other injury, turn power switch OFF and disconnect charger before performing any assembly or maintenance procedures. Failure to follow these steps in the correct order may cause irreparable damage.

# Step 1

Using a 14 mm and 17 mm wrench, loosen and remove the front wheel.



# Step 2

Position wheel in front fork and slide disc brake into caliper.



## Step 3

Slide axle through fork, spacer and wheel hub. When axle passes through the other side of the wheel hub, add the other spacer, and slide though the fork. Secure with washer and nut.

**Note:** Front axle is installed with the spacer between the fork and wheel for all Dirt Rockets.



Attention: Charge battery for 12 hours before using.

## Step 4

Using a 14 mm and 17 mm wrench, tighten the front wheel.

**WARNING:** Failing to properly adjust and tighten the nuts and bolts that affix the fork can cause you to lose control and fall.