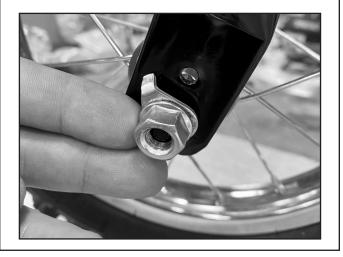

## MX125 FRONT WHEEL REPLACEMENT PART# W15118260049

### Required Tools: (Not included)

A. 14 mm Allen wrench

#### **AWARNING**

**ACAUTION:** To avoid potential shock or other injury, turn power switch OFF and disconnect charger before performing any assembly or maintenance procedures. Failure to follow these steps in the correct order may cause irreparable damage.

### Step 1

Using two 14 mm Allen wrenches loosen both axle lock nuts.



### Step 2

Make sure the secure washer is away from the fork. Then remove the wheel.



# Step 3

Slide down the front wheel to remove it.



## Step 4

#### Reverse the procedures

- Re-attach front wheel.
- Secure lock nuts with 14 mm Allen wrenches.

Attention: Charge battery 12 hours before using.