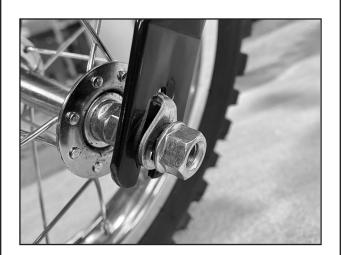

### Step 2

Make sure the secure washer is away from the fork. Then remove the wheel.