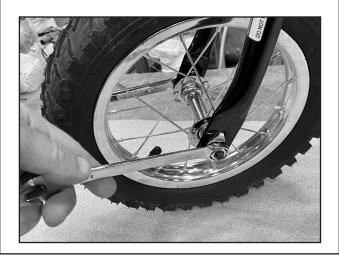

## MX125 FRONT WHEEL REPLACEMENT PART# W15118260049

### Required Tools: (Not included)

A. 14 mm Allen wrench

#### **AWARNING**

**ACAUTION:** To avoid potential shock or other injury, turn power switch OFF and disconnect charger before performing any assembly or maintenance procedures. Failure to follow these steps in the correct order may cause irreparable damage.

### Step 1

Using two 14 mm Allen wrenches loosen both axle lock nuts.



### Step 2

Make sure the secure washer is away from the fork. Then remove the wheel.



# Step 3

Slide down the front wheel to remove it.



## Step 4

#### Reverse the procedures

- Re-attach front wheel.
- Secure lock nuts with 14 mm Allen wrenches.

Attention: Charge battery 12 hours before using.