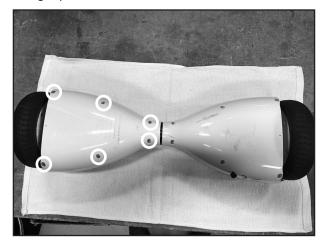

### Step 1

Flip the unit over and using a Phillips screwdriver, remove the six screws from the cover without the charger port/switch.