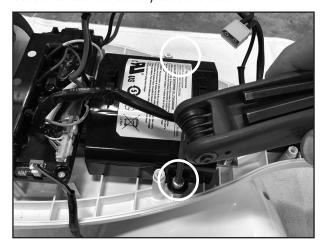

## Step 4

Using a 4 mm Allen wrench, remove the two (2) Allen bolts that hold the battery onto the unit.