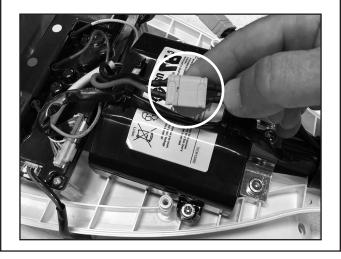

# HOVERTRAX PRIZMA BATTERY REPLACEMENT INSTRUCTIONS PART# W15156208003

## Required Tools: (Not included)

A. Phillips screwdriver

B. 4 mm Allen wrench

#### **AWARNING**

**ACAUTION:** To avoid potential shock or other injury, turn power switch OFF and disconnect charger before performing any assembly or maintenance procedures. Failure to follow these steps in the correct order may cause irreparable damage.

### Step 1

Flip the unit over and using a Phillips screwdriver, remove the six screws from the cover without the charger port/switch.



### Step 2

Lift up the cover being careful not to pull the wires and set cover aside.





# HOVERTRAX PRIZMA BATTERY REPLACEMENT INSTRUCTIONS PART# W15156208003

## Step 3

Disconnect the yellow connector from the battery.



## Step 4

Using a 4 mm Allen wrench, remove the two (2) Allen bolts that hold the battery onto the unit.



### Step 5

#### Reverse the procedures

- Insert new battery in place and secure it with the two (2) Allen bolts.
- Re-connect the yellow connector to the battery.
- Put down the cover and re-attach the six (6) screws.

Attention: Charge battery 6 hours before using.