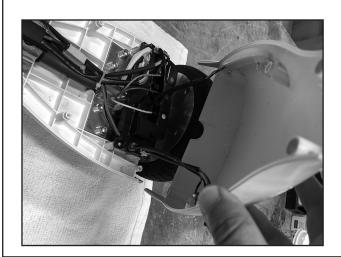

### Step 2

Lift up the cover being careful not to pull the wires and set cover aside.