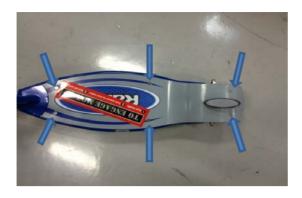

## E90 Rear Brake Installation Instructions

1) Using a Phillips screwdriver, remove the (6) six screws on the deckplate

2) Remove the (2) two Phillip screws on battery strap and carefully remove battery from battery tray.