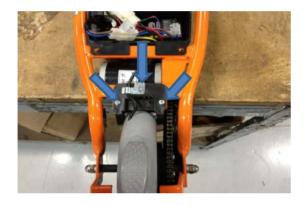

3) Remove the (3) three Phillips screws that hold the brake assembly onto the frame.

4) Locate the plastic brake connector and disconnect it from control module.

5) Carefully slide the brake connector through the opening located at the back of the battery tray and remove brake assembly.