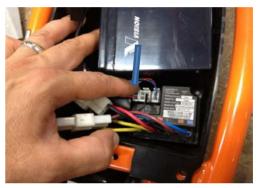

3) Remove the (3) three Phillips screws that hold the brake assembly onto the frame.

4) Locate the plastic brake connector and disconnect it from control module.

5) Carefully slide the brake connector through the opening located at the back of the battery tray and remove brake assembly.