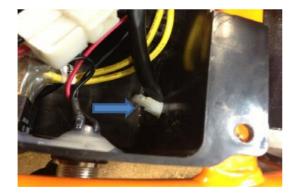

3) Remove the (3) three Phillips screws that hold the brake assembly onto the frame.

4) Locate the plastic brake connector and disconnect it from control module.

5) Carefully slide the brake connector through the opening located at the back of the battery tray and remove brake assembly.