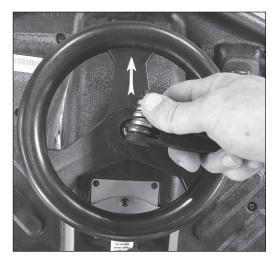

#### Step 1

Using a 6 mm Allen wrench loosen up the steering bolt and pull the steering wheel off from the unit. Set steering wheel aside.