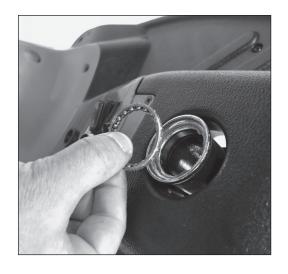

## Step 5

Remove the bearing retainer off from the fork and set aside.

## Step 6

Remove the bearing retainer off from the top cup and set aside.