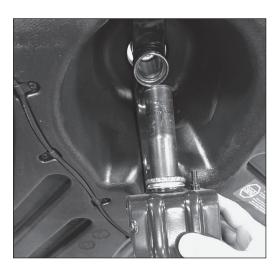

## Step 5

Remove the bearing retainer off from the fork and set aside.

## Step 6

Remove the bearing retainer off from the top cup and set aside.