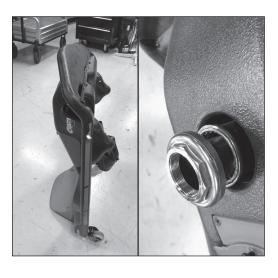

### Step 3

Place the unit on its side or stand it up, remove the threaded race off from the fork and set aside.

## Step 4

Remove the front fork from the unit and set aside.