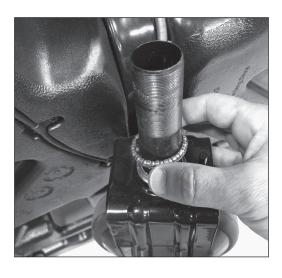

#### Step 2

Using an adjustable wrench or a 36 mm open wrench loosen up and remove the lock nut and washer from the fork. Set lock nut and washer aside.

### Step 3

Place the unit on its side or stand it up, remove the threaded race off from the fork and set aside.