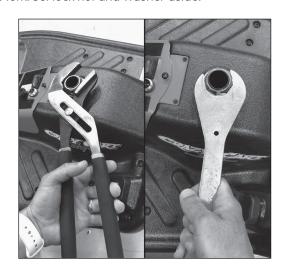

#### Step 2

Using an adjustable wrench or a 36 mm open wrench loosen up and remove the lock nut and washer from the fork. Set lock nut and washer aside.